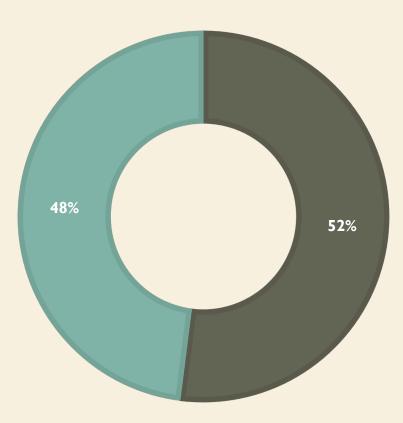

#### **PERCENTAGE OF BASE FUNDING**

Semester I Semester2

#### Total: \$4136

- •Semester I: \$2167 52%
- •Semester 2 \$1969 48%