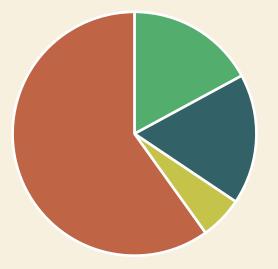

### **SPG FUNDING**

Semester I

Welfare Education Externals Camp

#### \$3675 GRANTED IN TOTAL Camp: \$2200 – 59.9% Welfare: \$630 – 17.1% Education: \$635 – 17.3% Externals: \$210 – 5.7%

Semester 2

Welfare Education Externals

\$2790 GRANTED IN TOTAL Welfare: \$100 – 3.6% Education: \$775 – 27.8% Externals: \$1915 – 68.6%