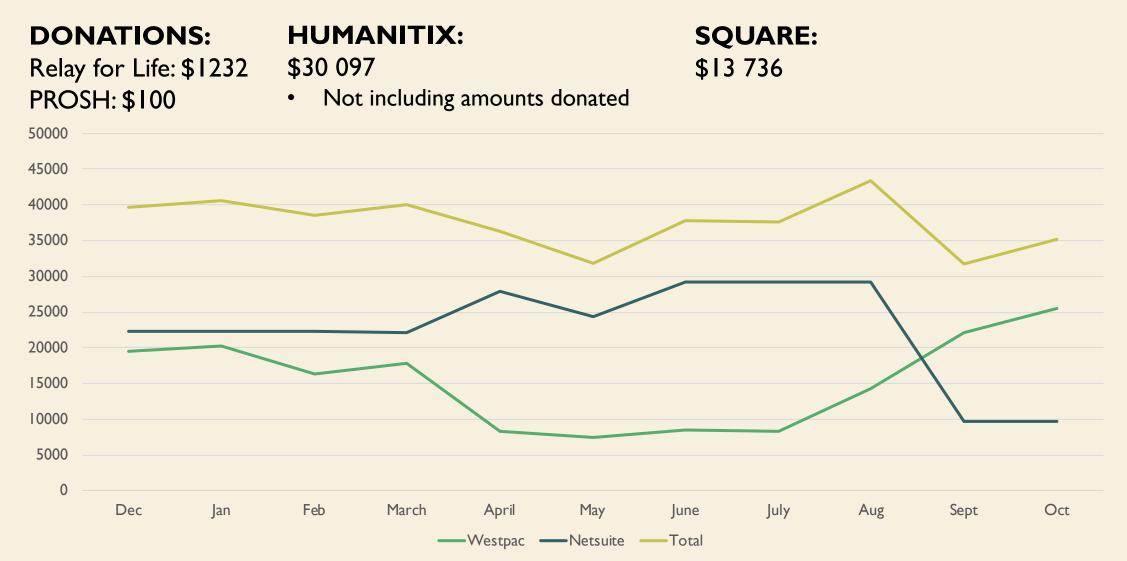

### **SPG FUNDING**

Semester I

Welfare Education Externals Camp

#### \$3675 GRANTED IN TOTAL Camp: \$2200 – 59.9% Welfare: \$630 – 17.1% Education: \$635 – 17.3% Externals: \$210 – 5.7%

Semester 2

Welfare Education Externals

\$2790 GRANTED IN TOTAL Welfare: \$100 – 3.6% Education: \$775 – 27.8% Externals: \$1915 – 68.6%