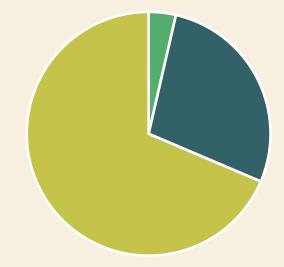

# TREASURY REPORT 2023

## **OVERALL POSITION**



### **SPG FUNDING**

Semester I



Welfare Education Externals Camp

#### \$3675 GRANTED IN TOTAL Camp: \$2200 – 59.9% Welfare: \$630 – 17.1% Education: \$635 – 17.3% Externals: \$210 – 5.7%

Semester 2



Welfare Education Externals

\$2790 GRANTED IN TOTAL Welfare: \$100 – 3.6% Education: \$775 – 27.8% Externals: \$1915 – 68.6%

### **BASE FUNDING**

#### **PERCENTAGE OF BASE FUNDING**

Semester I Semester2

#### Total: \$4136

- •Semester I: \$2167 52%
- •Semester 2 \$1969 48%



#### **Further Comments**

- Beemit
  - Overall success
  - Not worth using as sole form of payment intake
- Reduced funding from Guild over the past 3 years
  - Worth reevaluating how we run big events
- Swapping banks during treasurer Handover

## **RETIRENEMENT**THANKS FOR EVERYTHING ILY