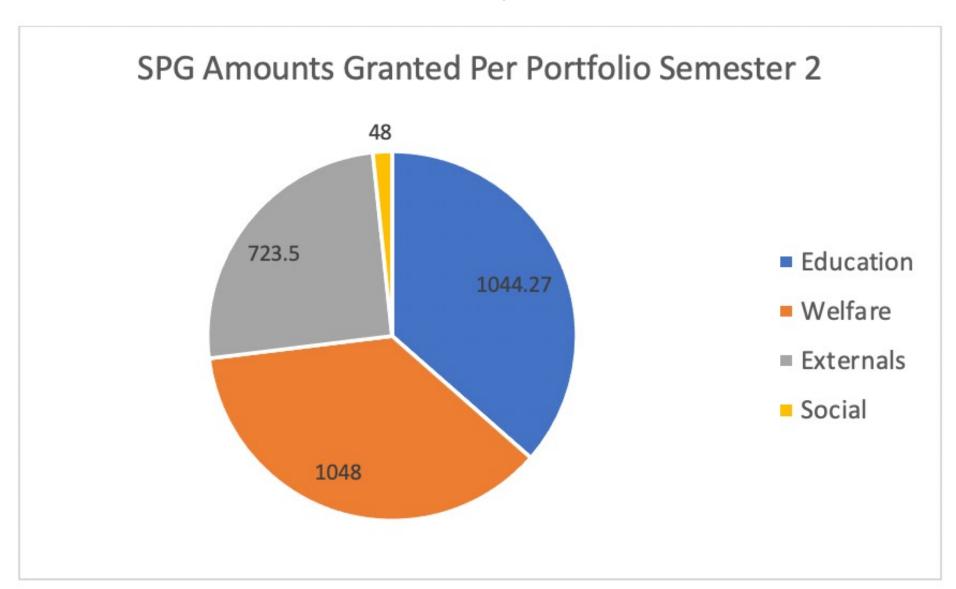

## Treasurer's Report

Ryan O'Keeffe

#### Base funding

 An amount from guild worked out by the number of students enrolled, sponsorship & net liquid assets

• Sem 1 - 2,157.63

• Sem 2 - 1,664.89

#### Total SPG - \$5 386.30



### Total SPG - \$2 863.77



# Science Union Bank Account Transactions



#### Donations to Charity

- A total of 3206.50
- Minus 18 \$2271.50
- Relay 4 Life \$442 through various fundraisers
- PICYS \$200
- Forcibly Displaced People Network

  \$201.81
- Through Humanitix \$91.19

#### Current Financial Position

• Start of the year - \$52 782.75

• As of 16/10/21 - \$47 257.07

Overall loss of \$5 525.68