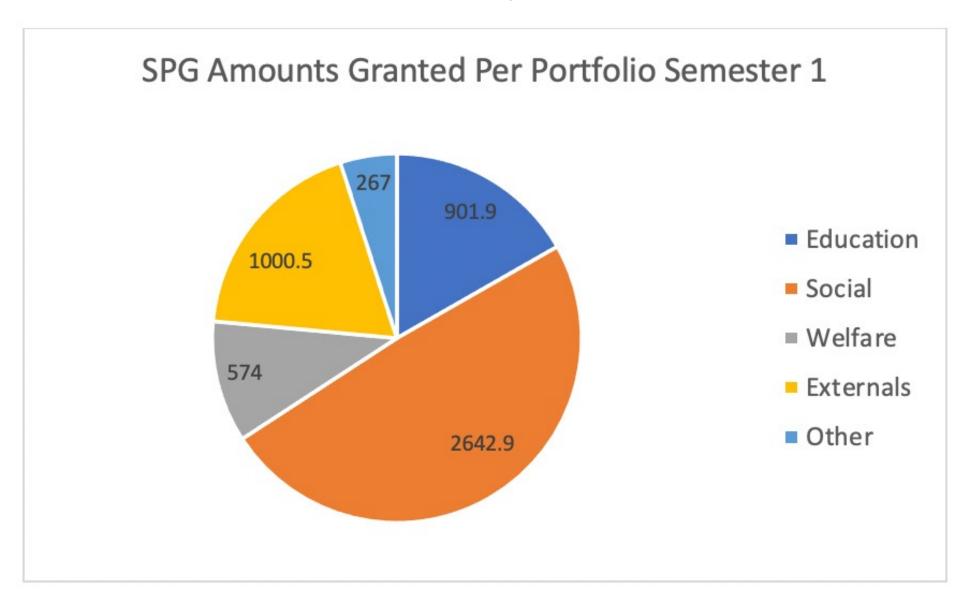

## Treasurer's Report

Ryan O'Keeffe

#### Base funding

 An amount from guild worked out by the number of students enrolled, sponsorship & net liquid assets

• Sem 1 - 2,157.63

• Sem 2 - 1,664.89

#### Total SPG - \$5 386.30



### Total SPG - \$2 863.77



# Science Union Bank Account Transactions



#### Donations to Charity

- A total of 3206.50
- Minus 18 \$2271.50
- Relay 4 Life \$442 through various fundraisers
- PICYS \$200
- Forcibly Displaced People Network

  \$201.81
- Through Humanitix \$91.19

#### Current Financial Position

• Start of the year - \$52 782.75

• As of 16/10/21 - \$47 257.07

Overall loss of \$5 525.68