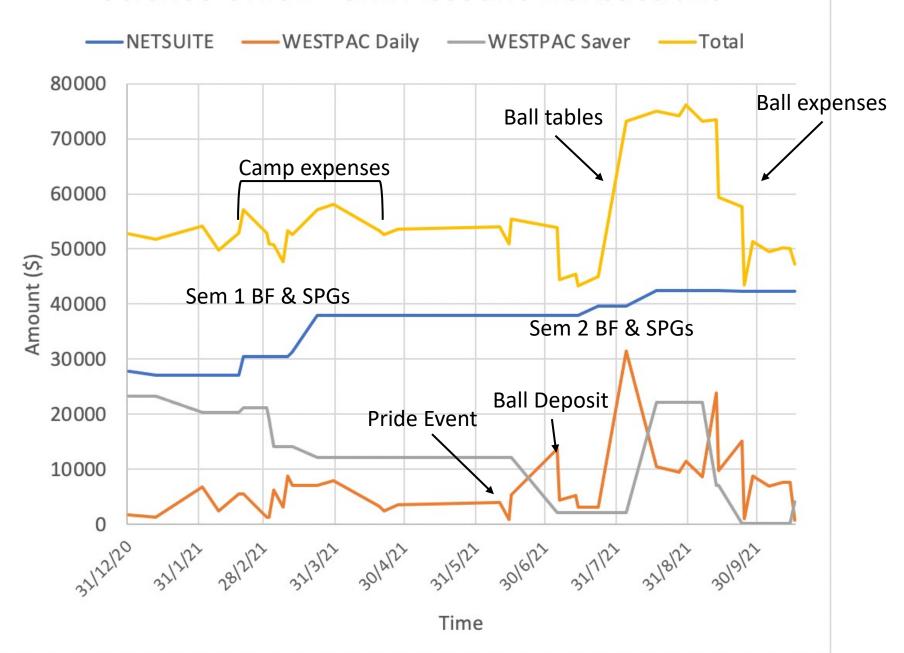

# Science Union Bank Account Transactions

#### Current Financial Position

• Start of the year - \$52 782.75

• As of 16/10/21 - \$47 257.07

Overall loss of \$5 525.68